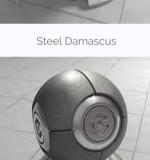

Steel Rusted

Tread Plate\_05

Steel Scratched

Weave Dirty

Steel Old

Steel Pitted

Tread Plate\_03

Sand\_Ground